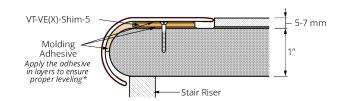

## **ROUND STAIR NOSE**

The Round Stair Nose combines style and function to enhance the beauty of a staircase or step. For use on flooring with an overall thickness of up to 7mm (0.275").

**Surface Material:** High Wear Resistant Aluminum Oxide Laminate

Core Material: PVC