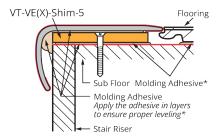

# **1" SQUARE STAIR NOSE**

The Standard VersaEdge Stair Nose combines style and function to enhance the beauty of a staircase or step. For use on flooring with an overall thickness of up to 7mm (0.275"). **Surface Material:** High Wear Resistant Aluminum Oxide Laminate **Core Material:** PVC