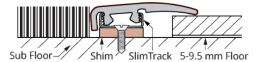

## SLIMTRIM

Our SlimTrim **2-in-1 Molding** functions as a Reducer and T-Molding. Comes with SlimTrack & Versatrack Shim for floors up to 1/4" (6.35mm).

**Surface Material:** High Wear Resistant Aluminum Oxide Laminate **Core Material:** PVC