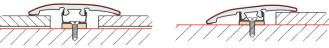

## SLIMTRIM

Our SlimTrim **2-in-1 Molding** functions as a Reducer and T-Molding. Comes with SlimTrack & Versatrack Shim for floors up to 1/4" (6.35mm).

**Surface Material:** High Wear Resistant Aluminum Oxide Laminate **Core Material:** PVC

SlimTrim as Transition

SlimTrim as Reducer