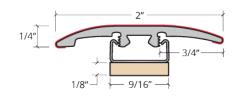

## SLIMTRIM

Our SlimTrim **2-in-1 Molding** functions as a Reducer and T-Molding. Comes with SlimTrack & Versatrack Shim for floors up to 1/4" (6.35mm).

**Surface Material:** High Wear Resistant Aluminum Oxide Laminate **Core Material:** PVC