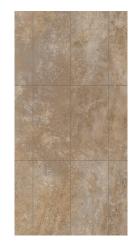

## VELARIS SPC GROUTED TILE

ESQUILINE STONE V620-300

IONIC STONE V620-304

ROMAN MORTAR V620-301

MEDIEVAL SAND V620-305

TUSCAN STORM V620-302

BELVEDERE METAL V620-306

ETERNAL BRONZE V620-303

PALATINE TUFF V620-307

CAELIAN CLOUD V620-308

GLADIATOR IRON V620-309

Each SKU exhibits a distinct and complimentary grout line color.