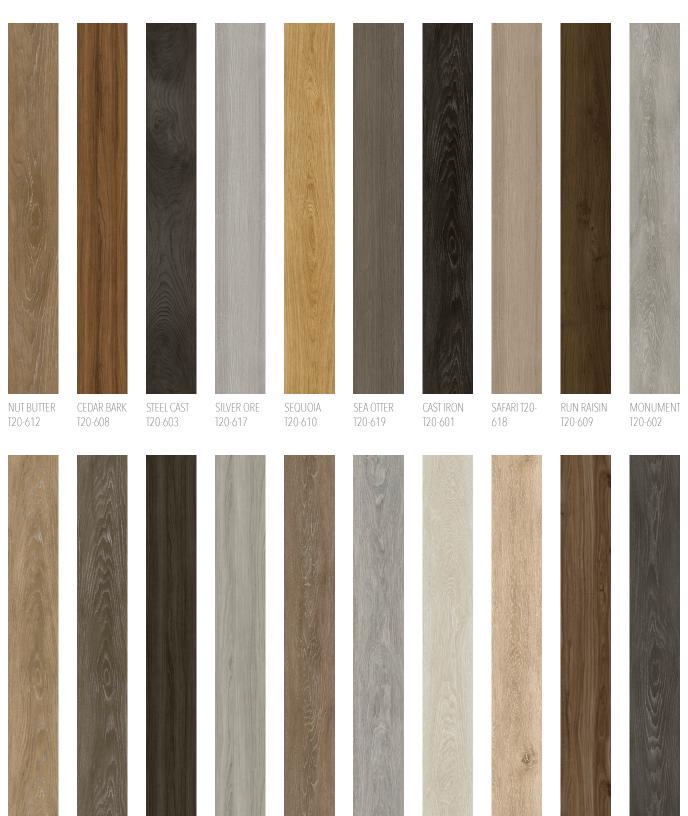

SHALE

T20-604

FRENCH

PRESS

T20-615

CROSS-

WINDS

T20-616

SAHARA

DESERT

T20-611

GREY ABYSS

T20-614

CRYSTAL

T20-613

GINGER

T20-606

COHIBA

WHOLE

WHEAT

T20-605

CHARCOAL