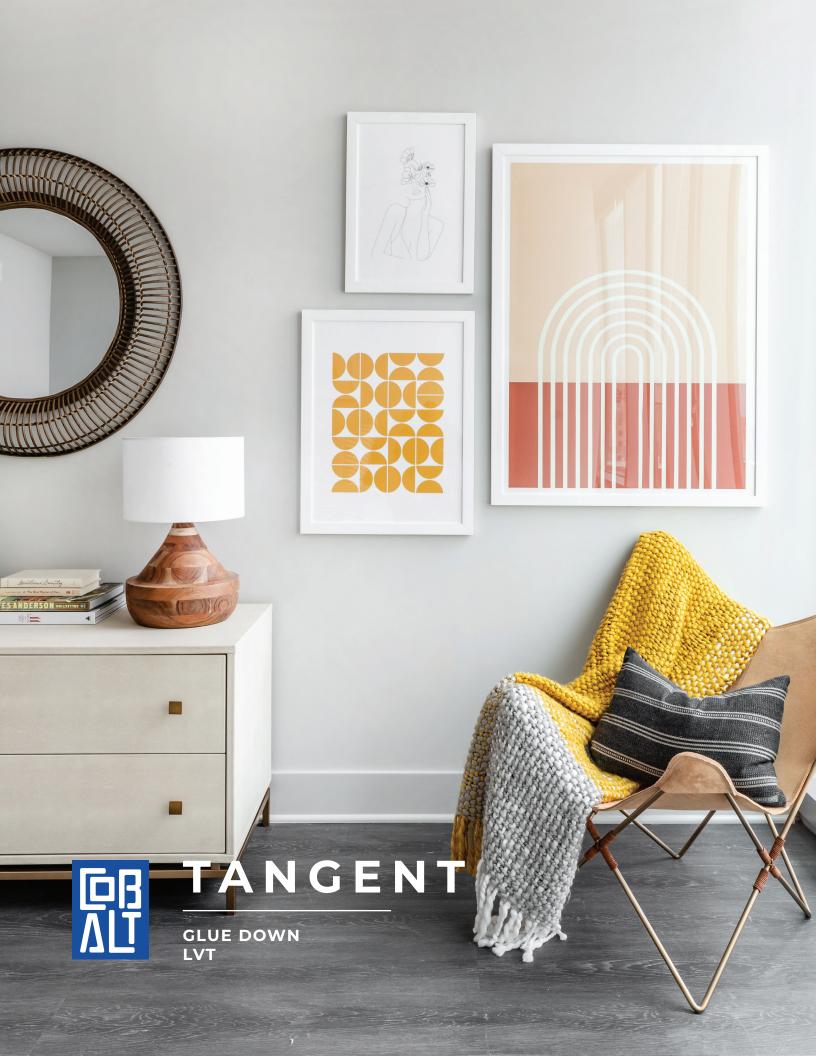

Tangent is a premium eco-focused, Luxury Vinyl Tile product manufactured in the USA, featuring beautiful, rich wood looks that provide appealing design elements in any setting. Tangent's solid construction and durable wear layer, topped with a UV-cured polyurethane finish, provide for long lasting durability for the lifetime of the flooring installation. Precision cut materials allow for easy installation, tight seams, and the ability to design unique patterns and designs.