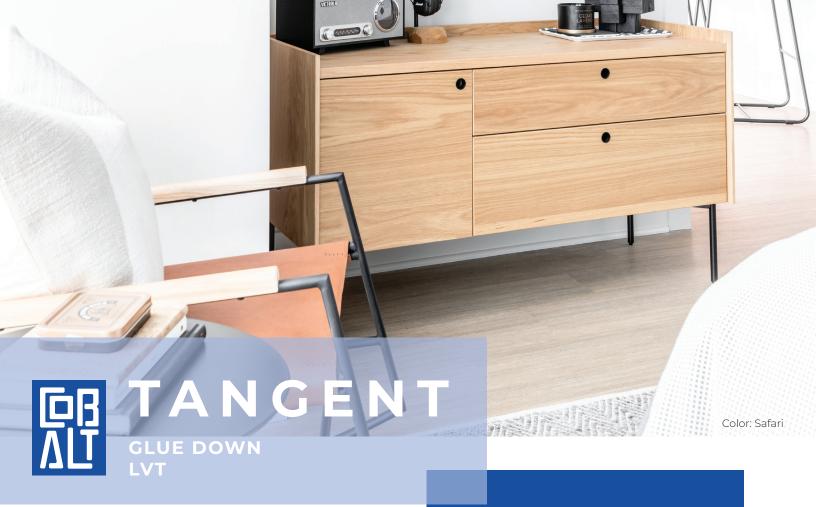

Tangent is a premium eco-focused, Luxury Vinyl Tile product manufactured in the USA, featuring beautiful, rich wood looks that provide appealing design elements in any setting. Tangent's solid construction and durable wear layer, topped with a UV-cured polyurethane finish, provide for long lasting durability for the lifetime of the flooring installation. Precision cut materials allow for easy installation, tight seams, and the ability to design unique patterns and designs.