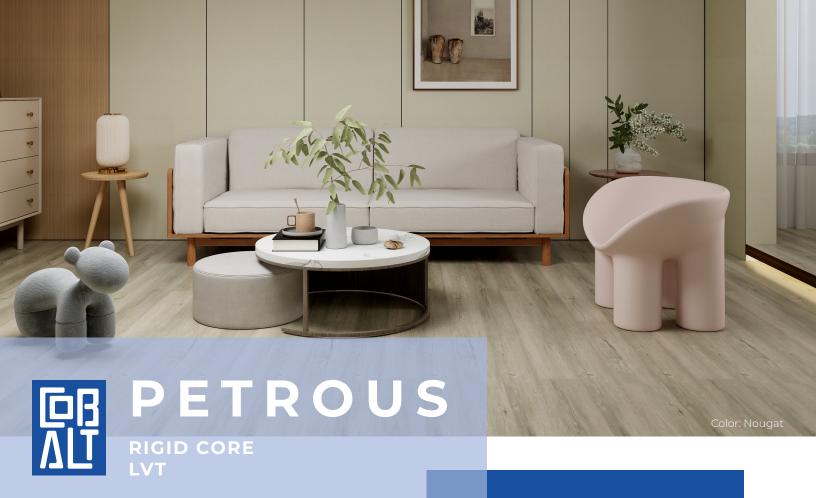

Petrous is a premium rigid core product manufactured with new technology, expanding the possibilities of luxury vinyl flooring. Each plank of Petrous is fortified from within, using layers of stone polymer that resists indentation.