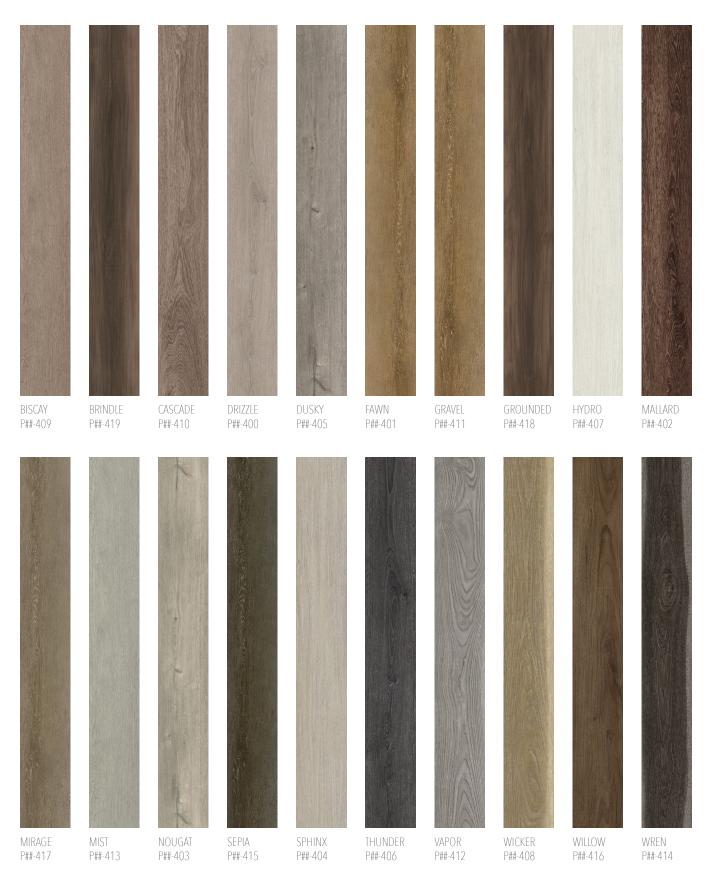

Petrous is a premium rigid core product manufactured with new technology, expanding the possibilities of luxury vinyl flooring. Each plank of Petrous is fortified from within, using layers of stone polymer that resists indentation.