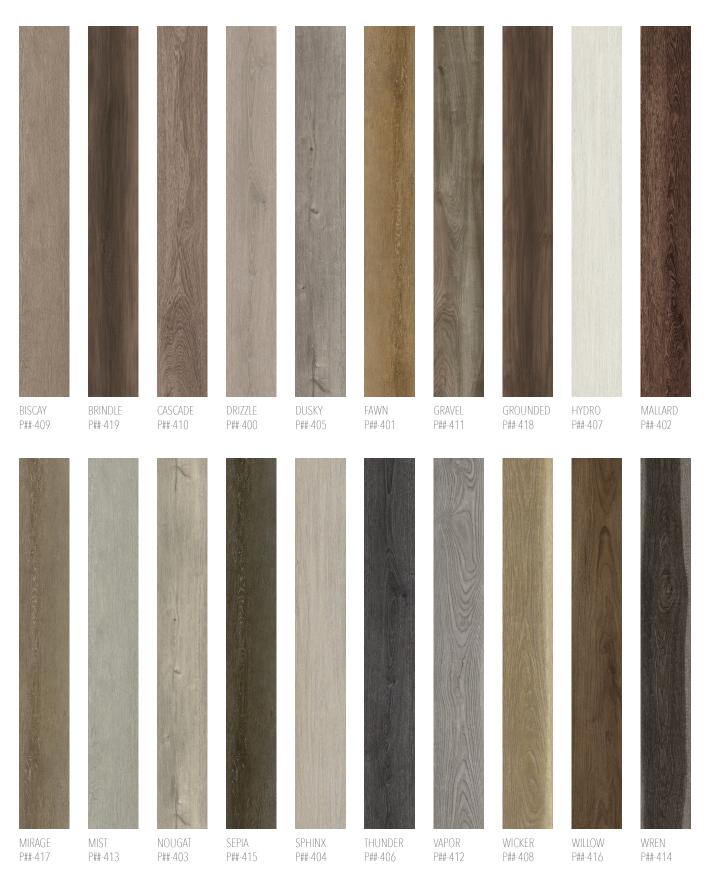

Petrous is a premium rigid core product manufactured with new technology, expanding the possibilities of luxury vinyl flooring. Each plank of Petrous is fortified from within, using layers of stone polymer that resists indentation.