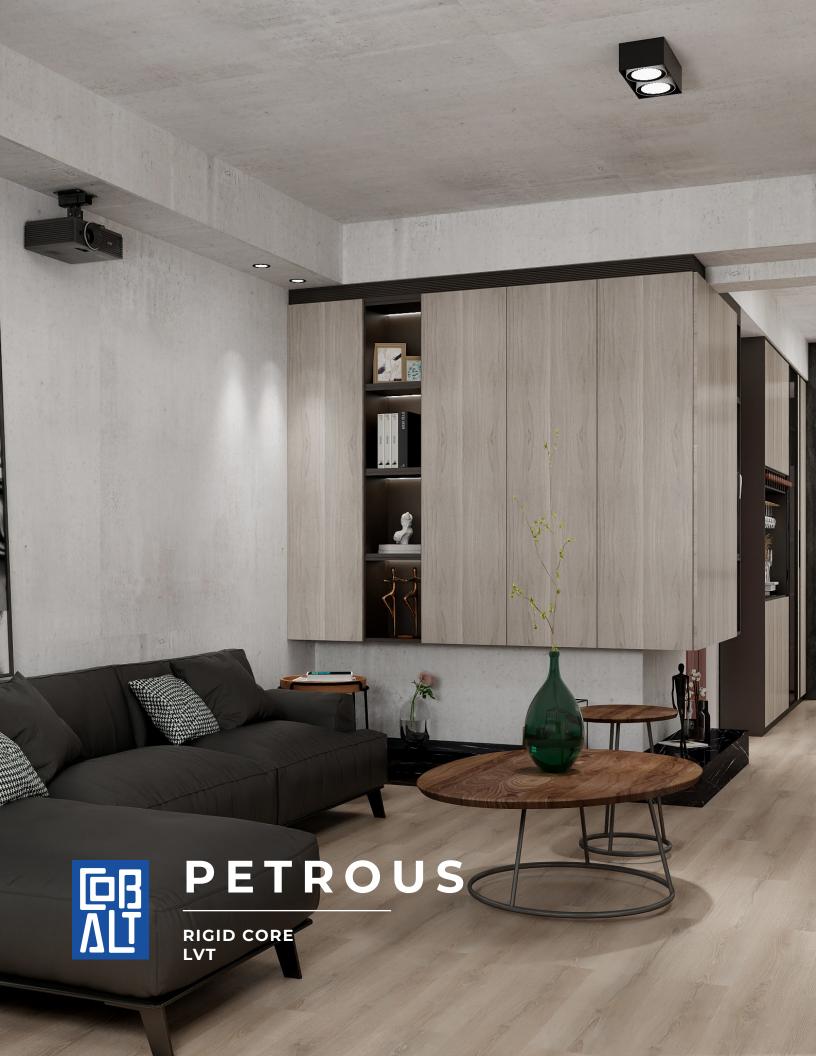

Petrous is a premium rigid core product manufactured with new technology, expanding the possibilities of luxury vinyl flooring. Each plank of Petrous is fortified from within, using layers of stone polymer that resists indentation.