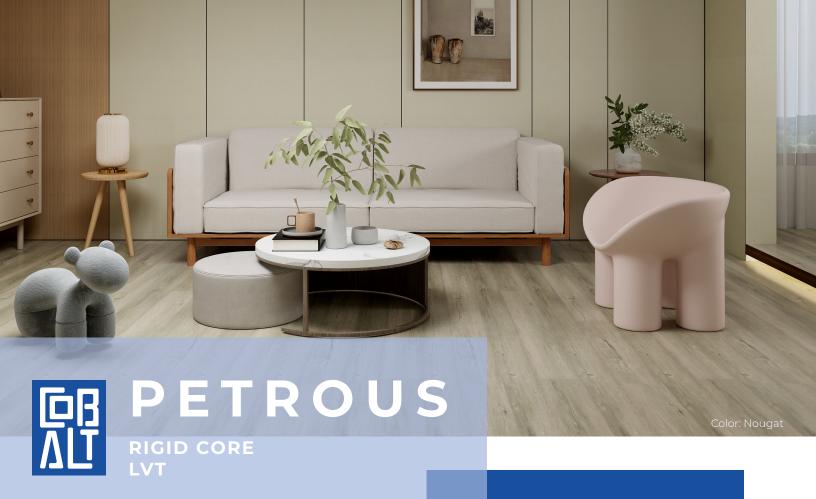

Petrous is a premium rigid core product manufactured with new technology, expanding the possibilities of luxury vinyl flooring. Each plank of Petrous is fortified from within, using layers of stone polymer that resists indentation.