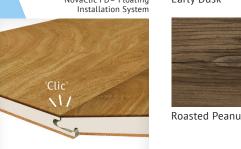

## FEATURES/BENEFITS

- Limited lifetime residential wear warranty
- HPC High Performance Core that is waterproof and provides superior dimensional stability
- Attached cork acoustical backing provides superior sound control performance
- NovaClic FD® Floating Installation System provides a no-adhesive needed quality installation a with Micro-Bevel visual
- Cobalt Guard is an enhanced polyurethane protective coating
- FloorScore® Certified