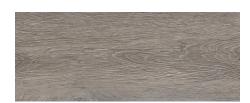

### PACKAGING

Size: Nominal 7" x 48" Planks

Gauge: 6mm Wear Layer: 12mil

Carton Qty: 10 pieces per carton

(23.2 sq ft)