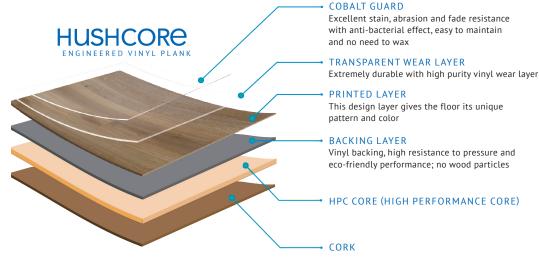

## FEATURES/BENEFITS

- Limited lifetime residential wear warranty
- HPC High Performance Core that is waterproof and provides superior dimensional stability
- Attached cork acoustical backing provides superior sound control performance
- NovaClic FD® Floating Installation System provides a no-adhesive needed quality installation a with Micro-Bevel visual
- Cobalt Guard is an enhanced polyurethane protective coating
- FloorScore® Certified

#### WATERPROOF, SCRATCH RESISTANT, AND SUPERIOR DIMENSIONAL STABILITY -

HushCore provides it all in one great looking package. HushCore's High Performance Core (HPC) is constructed with first quality virgin vinyl materials that provide a rigid and waterproof core. Add to that Hushcore's attached acoustical cork backing and you have the complete package when sound control, resistance to scuffing and scratching, and the ability for quick and consistent installations are needed.